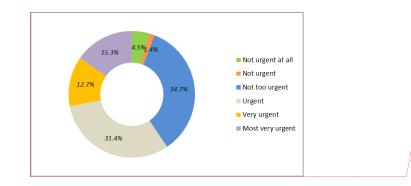

Dynamics in Elements of IKN**

Based on Figure 6-5 below, that 34.7% of informants thought that the transfer of IKN was not too urgent. It should be noted that the construction of the IKN is currently in the process and has not yet been realized in East Kalimantan. In another statement, the source stated that this transfer was not urgent at 1.4%.

In the capacity for the level of insight into the essence of IKN, this is contemporary. Specifically, for the long term, IKN is predicted to bring about equitable development. Under current conditions, the trust of the local population, especially in the short term, does not lead to a holistic element, so it is not seen as a matter of urgency. It has been projected by Hadi & Ristawati (2020), Indrawati et al. (2022), and Theresia et al. (2020).



**Comment [i-[6]:** The author should not just re the numbers on the graph but examine the finding greater depth. What does this finding mean? How these findings relate to results from previous stud. What are the practical and theoretical implication: these findings?

Comment [i-[7]: Please correct it using English



(Source: interview)

Referring to Figure 76, the percentage of informants who stated that there would be environmental changes from the development of the Nusantara IKN reached 71.2%, which shows the identity of informants who are aware of the IKN. Then, those who think that the possibility of changes to the IKN are around 16.9% and the least is 0.8% of the 118 sources who stated that they have the least relation to post-IKN changes.

Detection of environmental degradation