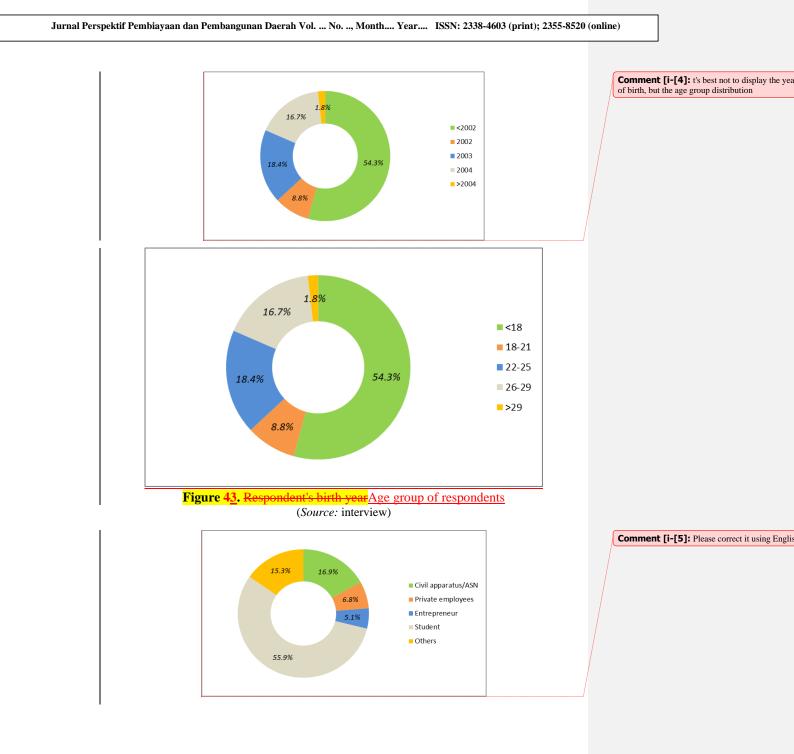

the diagram pattern which shows that the older informants are quite enthusiastic in addressing the IKN.

**Comment [i-[3]:** The method should detail the practical stages of the research so that future researchers can use this research as the basis for th research. The method should not reproduce citatic for things that are not substantive. Research using surveys. Who is the population, ar what is the total population? How many samples? What is the basis used in determining the sample size? What method is used in sampling? What dat taken from the respondents? The author must convince the reader that the sampling method has been scientifically tested. Th of course, will have implications for the truth of th results of this study.

Formatted: Font: 12 pt

Formatted: Tab stops: 3.92", Left





(Source: interview)

Figure 5-4 describes the profession of the interviewees, where the most common are those with backgrounds as school students and campus students at 55.9%. Out of a total of 118 informants, the least were those who worked as entrepreneurs (5.1%). The rest are pursuing the profession as private employees (6.8%), government employees/ASN (16.9%), and other types (15.3%). This reflects that many students care about and have ambitions to face IKN Nusantara.

### **Preferences of Tourists and Local Communities**

The location of East Kalimantan is at the central point of Indonesia. Apart from that, the accessibility of trade from Eastern Indonesia and the West through IKN Nusantara. As has been discussed above, that to move towards a more balanced IKN arrangement, partie