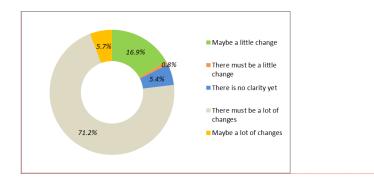

would be environmental changes from the development of the Nusantara IKN reached 71.2%, which shows the identity of informants who are aware of the IKN. Then, those who think that the possibility of changes to the IKN are around 16.9% and the least is 0.8% of the 118 sources who stated that they have the least relation to post-IKN changes.

Detection of environmental degradation is also indicated. Adinugroho et al. (2021), Fristikawati & Adipradana (2022), and Jauchar et al. (2022) tells about the massive development of IKN which ignores concepts such as: reducing emissions, land cover, agricultural productivity, or waste and pollution control in environmentally friendly indicators followed by poor evaluations, which have the potential to trigger uncertainty in environmental management.



**Comment [i-[8]:** The author should not just re the numbers on the graph but examine the finding greater depth. What does this finding mean? How these findings relate to results from previous stud What are the practical and theoretical implication: these findings?

Comment [i-[9]: Please correct it using English





Internal and external effects when the construction of IKN in East Kalimantan Province is assumed to have a positive impact (39%). In internal or external changes, they believe that the plan to move the Indonesian capital will have a positive impact. The two things that are expected are economic equality and human resources in eastern Indonesia. Meanwhile, the percentage of the development of the IKN association for the East Kalimantan is at least definitely more negative