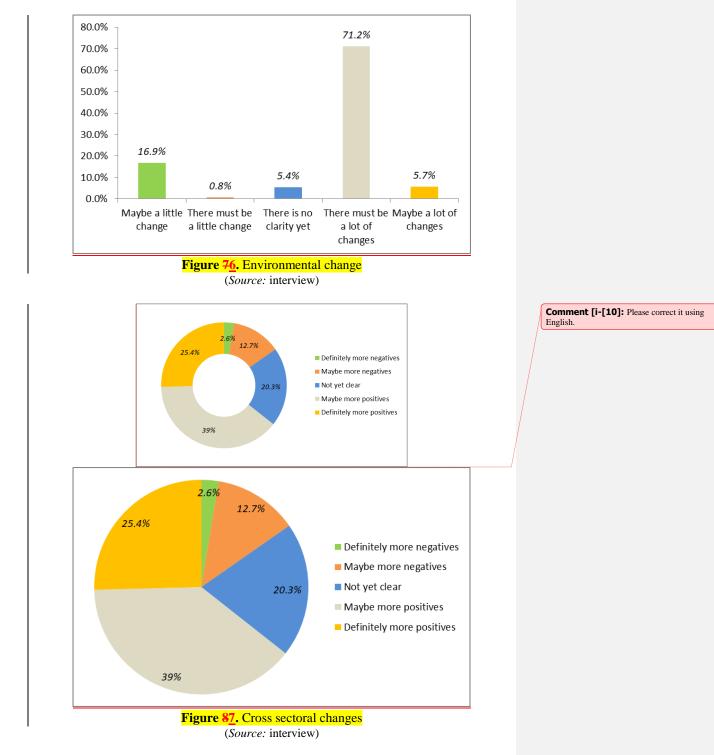

to post-IKN changes.

Detection of environmental degradation is also indicated. Adinugroho et al. (2021), Fristikawati & Adipradana (2022), and Jauchar et al. (2022) tells about the massive development of IKN which ignores concepts such as: reducing emissions, land cover, agricultural productivity, or waste and pollution control in environmentally friendly indicators followed by poor evaluations, which have the potential to trigger uncertainty in environmental management.



**Comment [i-[8]:** The author should not just re the numbers on the graph but examine the finding greater depth. What does this finding mean? How these findings relate to results from previous stud What are the practical and theoretical implication: these findings?

Comment [i-[9]: Please correct it using English





Internal and external effects when the construction of IKN in East Kalimantan Province is assumed to have a positive impact (39%). In internal or external changes, they believe that the plan to move the Indonesian capital will have a positive impact. The two things that are expected are economic equality and human resources in eastern Indonesia. Meanwhile, the percentage of the development of the IKN association for the East Kalimantan is at least definitely more negative with a percentage of 2.6% (see Figure <u>§7</u>). Reciprocity which is claimed to bring about impressive progress after the appointment of a new IKN is also mentioned in the scientific works from Kamal (2022) and Salya (2022).



In Figure 9–8 above, the frequency of control of the people of East Kalimantan over the dev