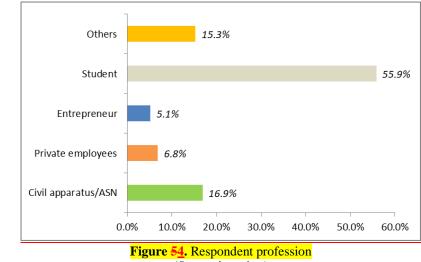

he diagram pattern which shows that the older informants are quite enthusiastic in addressing the IKN.

**Comment [i-[3]:** The method should detail the practical stages of the research so that future researchers can use this research as the basis for th research. The method should not reproduce citatic for things that are not substantive. Research using surveys. Who is the population, ar what is the total population? How many samples? What is the basis used in determining the sample size? What method is used in sampling? What dat taken from the respondents? The author must convince the reader that the sampling method has been scientifically tested. Th of course, will have implications for the truth of th results of this study.

Formatted: Font: 12 pt

Formatted: Tab stops: 3.92", Left





(Source: interview)

Figure 5-4 describes the profession of the interviewees, where the most common are those with backgrounds as school students and campus students at 55.9%. Out of a total of 118 informants, the least were those who worked as entrepreneurs (5.1%). The rest are pursuing the profession as private employees (6.8%), government employees/ASN (16.9%), and other types (15.3%). This reflects that many students care about and have ambitions to face IKN Nusantara.

### **Preferences of Tourists and Local Communities**

The location of East Kalimantan is at the central point of Indonesia. Apart from that, the accessibility of trade from Eastern Indonesia and the West through IKN Nusantara. As has been discussed above, that to move towards a more balanced IKN arrangement, parties