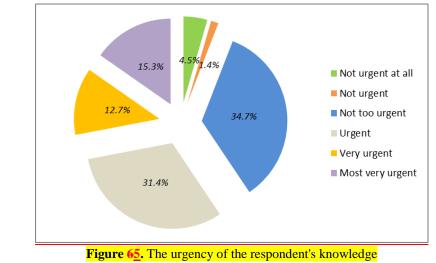

sfer was not urgent at 1.4%.

In the capacity for the level of insight into the essence of IKN, this is contemporary. Specifically, for the long term, IKN is predicted to bring about equitable development. Under current conditions, the trust of the local population, especially in the short term, does not lead to a holistic element, so it is not seen as a matter of urgency. It has been projected by Hadi & Ristawati (2020), Indrawati et al. (2022), and Theresia et al. (2020).



**Comment [i-[6]:** The author should not just re the numbers on the graph but examine the finding greater depth. What does this finding mean? How these findings relate to results from previous stud. What are the practical and theoretical implication: these findings?

Comment [i-[7]: Please correct it using English



(Source: interview)

Referring to Figure 76, the percentage of informants who stated that there would be environmental changes from the development of the Nusantara IKN reached 71.2%, which shows the identity of informants who are aware of the IKN. Then, those who think that the possibility of changes to the IKN are around 16.9% and the least is 0.8% of the 118 sources who stated that they have the least relation to post-IKN changes.

Detection of environmental degradation is also indicated. Adinugroho et al. (2021), Fristikawati & Adipradana (2022), and Jauchar et al. (2022) tells about the massive development of IKN which ignores concepts such as: reducing emissions, land cover, agricultural productivity, or waste and pollution control in environmentally friendly indicators followed by