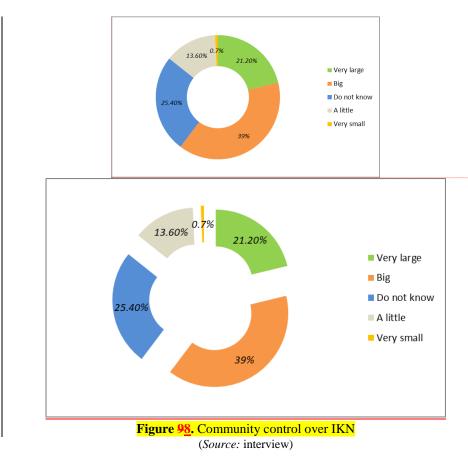

theoretical implication: these findings?

Comment [i-[9]: Please correct it using English





Internal and external effects when the construction of IKN in East Kalimantan Province is assumed to have a positive impact (39%). In internal or external changes, they believe that the plan to move the Indonesian capital will have a positive impact. The two things that are expected are economic equality and human resources in eastern Indonesia. Meanwhile, the percentage of the development of the IKN association for the East Kalimantan is at least definitely more negative with a percentage of 2.6% (see Figure <u>§7</u>). Reciprocity which is claimed to bring about impressive progress after the appointment of a new IKN is also mentioned in the scientific works from Kamal (2022) and Salya (2022).



In Figure 9–8 above, the frequency of control of the people of East Kalimantan over the development of the IKN is a lot, with a percentage of 39% of the 118 respondents. In detail, around 21.2% thought it was very much, 13.6% of them were exactly the opposite (a little), and 25.4% did not know or were neutral. Only 0.7% of the people of East Kalimantan feel that they are the least involved in IKN. In humanitarian terms, development control is aimed at local residents who are not only assets, but also subjects in the new IKN.

**Comment [i-[11]:** The author should not just retell the numbers on the graph but examine the findings in greater depth. What does this finding mean? How do these findings relate to results fron previous studies? What are the practical and theoretical implications