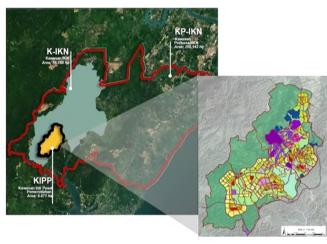

otential to derail the quality of services provided (Siokas et al., 2021). Smart cities are best practice for parts of the European Union, for example Vienna-Austria, Copenhagen-Denmark, Barcelona-Spain, Helsinki-Finland, and Amsterdam-Netherlands. With the speculated pressure of urbanization increasing, economic and social problems are also accumulating in urban agglomerations (Alaverdyan et al., 2018). Governments in big cities that use smart city management relatively speed up the process of public administration, so that the collected community inspiration can be processed appropriately. There is a conceptual shift in smart cities that rely on and operate "big data" commodities (Safitri, 2021). This transformation starting from a challenge that needs to be solved in big data quality.



Fig. 1: Construction engineering of IKN.

Source: CNBC Indonesia (2022)

Moreover, Kurniawati et al. (2017) and Subadyo et al. (2019) discusses the competitive advantage of Malang–Indonesia which connects green cities with the harmony of nature. In its actualization, the Malang City

19

accommodates green communities, green design, and green open spaces into thematic planning in collaboration with companies through a corporate social responsibility (CSR) scheme. In pioneering a green city in Surakarta–Indonesia, it must focus on the balance of bioecosystems into a sustainable environmental architecture to create comfort at a low cost (Wicaksono, 2013). Aji et al. (2019) demonstrated a pilot project in urban housing in the Serpong area (South Tangerang–Indonesia). Recently, environmental