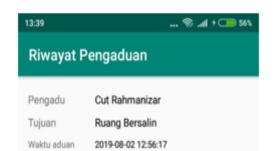

#### G. The output of the Complaints History Menu

The complaint history menu displays the complaint history that has been submitted by the user, such as the name of the complainant, the purpose of the complaint, and the time of the complaint.

#### Figure 7. Complaint History Display

Users who have submitted complaints can see complaints that have been automatically saved on the system.

#### H. Complaint Details Menu Outputs

The complaint details menu displays the complaint inputted data during registration and the contents of the complaint.

| 12:56        | হি শা 🗩 54%                                                                                                                                                                                                   |
|--------------|---------------------------------------------------------------------------------------------------------------------------------------------------------------------------------------------------------------|
| Detail Pen   | gaduan                                                                                                                                                                                                        |
| No. KTP      | 1101096411980001                                                                                                                                                                                              |
| Nama         | Cut Rahmanizar                                                                                                                                                                                                |
| Tujuan Aduan | Ruang Bersalin                                                                                                                                                                                                |
| Aduan        | Perawat lambat dalam mengambil<br>tindakan penanganan. Sedangkan pasien<br>sudah sekarat untuk bersalin, apalagi<br>kalau mesti menunggu dokternya yang<br>tidak ada di tempat pada saat yang di<br>perlukan. |
| Waktu        | 2019-08-02 12:56:17                                                                                                                                                                                           |

#### Figure 8. Complaint Content Display

Pada This complaint details menu users can see all data that has entered the system, such as the ID number, name, purpose of the complaint, the contents of the complaint, and the time to file a complaint.