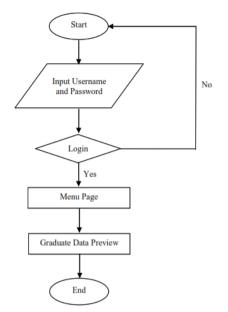

#### 1) Flowchart Admin Design

From the flowchart image above, the program's main menu will appear until there is a response from the program when the user chooses the options on the main menu. By using symbols and captions, the flowchart above outlines the steps that the user can take as follows:

- a) Before entering the system, the admin is required to enter a username and password.
- b) After input, the admin username and password, press the login button to enter the system.
- c) After the main menu page appears, the admin is provided with several menu options to choose from.
- d) Admin enters the complainant's data menu to see the complainant's data and history of who has entered the system.
- 2) Flowchart User Design