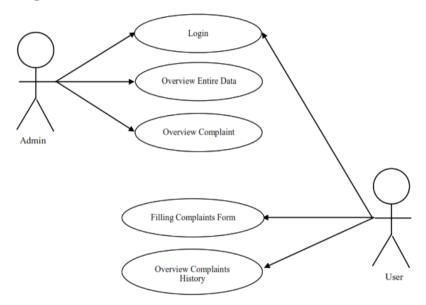

#### 3) Use Case Design

From the use case diagram above, it can be seen that in this system, the admin has access rights in the form of login, see all the complainant's data, and can check complaints that have entered the system. Whereas users only have access rights in the form of login, file, and view the history of complaints.