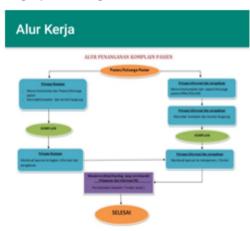

#### E. Workflow Outputs Menu

The workflow menu displays the hospital workflow for resolving complaints.

Figure 5. Workflow Menu

Hospital workflow is designed to know the process or action taken by the hospital in handling and resolving complaints from the community.