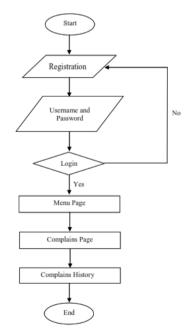

Figure 3. User Flowchart

From the flowchart above, the program's main menu will appear until there is a response from the program when the user chooses the options on the main menu. According to [10] Flowchart is a chart that shows the flow in the program or system procedure logically. The flowchart describes the problem-solving procedures [11]. According to [12], Flowchart describes the flow of processes that occur in the system.

By using symbols and captions, the flowchart above outlines the steps that the user can take as follows:

- a) To enter the system, the user must register first. Registration is used for user data security.
- b) Then the user enters the username and password that was previously inputted during registration.
- c) After entering the username and password, the user presses the login button to enter the system.
- d) After the main menu page appears, the user is provided with several menu options to choose from.
- e) Users enter the complaints service menu to submit complaints and complaints.
- f) If the user wants to see the history of complaints that have been submitted, the user can check the complaint history menu.