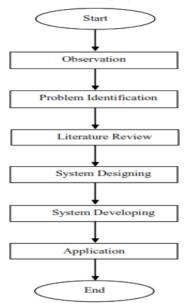

#### B. Workflow

The workflow of the implementation of this final project is shown in Figure 1.

Figure 1. Workflow [8,9]

The implementation of this final project is carried out by following the following process: 1) Observation

The observation was carried out to gather information to explore problems from developing issues.

2) Problem Identification

This activity is carried out after observing and then identifying the problem to determine the main points of the problem. This problem is mentioned in the background, written with an interesting narrative to describe the final project's topic.

*3)* Literature Review

In this activity, data and information gathering relevant to the topics raised are in the form of literature and scientific work.

4) System Designing

This activity will build the application design, and the design is in the form of interface design and database design.

5) Systems Developing

This activity involves coding the system that was done before at the design stage.

6) Application

This activity involves the process of testing and implementing applications that have been made.